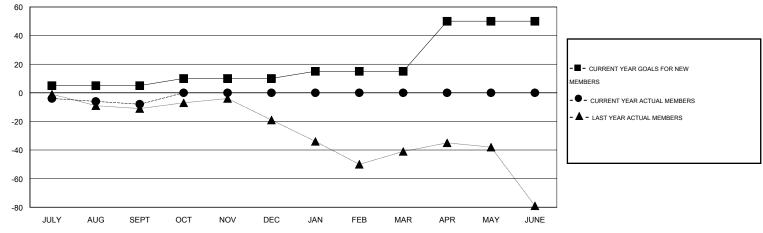

## LOCATION MAINE

GMT CA 1

Members

RESULTS FOR 2015-2016

QUARTER
NEW MEMBER CHARTER AND DROPPED NET
GOAL NEW MEMBERS MEMBERS GAIN/LOSS
ADDED

29

0

0

0

37

0

0

0

5

5

5