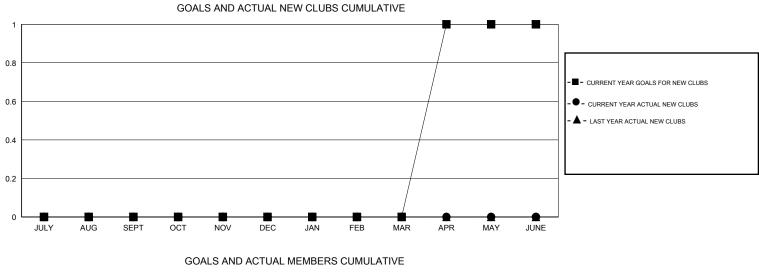

35

| QUARTER       | NEW CLUB<br>GOAL | NEW CLUBS | DROPPED<br>CLUBS | NET<br>GAIN/LOSS | QUARTER       |
|---------------|------------------|-----------|------------------|------------------|---------------|
| JULY/AUG/SEPT | 0                | 0         | 0                | 0                | JULY/AUG/SEPT |
| OCT/NOV/DEC   | 0                | 0         | 0                | 0                | OCT/NOV/DEC   |
| JAN/FEB/MAR   | 0                | 0         | 0                | 0                | JAN/FEB/MAR   |
| APR/MAY/JUNE  | 1                | 0         | 0                | 0                | APR/MAY/JUNE  |